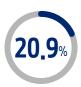

#### **Registered Leisure Boats**

Total registered Leisure Boats 2022 35,793

New in 2022 | **2,386** New in 2021 | **3,073** 

#### Broken down into 4 main categories in 2021