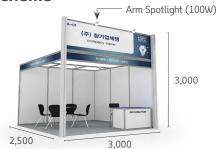

### \$1,800 VAT not included

- Basic Booth, Signboard(English)
- Indoor lighting, Exhibition Carpet
- Information Desk, 3 Chairs, Trash Can
- Electricity 1kw (220V)
- \* Additional facilities are requested separately
- \* Booth Image is subject to change depending on the organizer's circumstances.