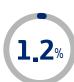

#### **Registered Leisure Boats**

Total registered Leisure Boats 2022 35,793

New in 2022 | **2,386** New in 2021 | **3,073** 

#### Broken down into 4 main categories in 2021