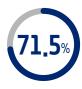

r of Boat Users**

**Leisure Boat Driving License** 

Total number issued as of 2022 306,927

#### Licenses Issued over Last 5 years

| 7    | 2018    | 2019   | 2020   | 2021   | 2022   |
|------|---------|--------|--------|--------|--------|
| 2    | 1,240   | 17,822 | 20,406 | 21,310 | 19,420 |
| 2018 | 224,548 |        | 21,240 |        |        |
| 2019 | 245,788 |        | 17,822 |        |        |
| 2020 | 266,194 |        |        | 20,406 |        |
| 2021 | 287,504 |        |        | 21,310 |        |
| 2022 | 306,927 |        |        |        | 19,420 |

#### 5 year trend of annual licenses issued

#### **Registered Leisure Boats**

Total registered Leisure Boats 2022 35,793

New in 2022 | **2,386** New in 2021 | **3,073** 

#### Broken down into 4 main categories in 2021

















#### KIBS around the world

Possession of overseas network with a total of 8 institutions by signing MOUs with leading institutions related to the marine leisure industry overseas



British Marine Federation (BM)



Union Nazionale dei Cantieri e delle Industrie Nautiche e Affini (UCINA)



**Deutscher Boots-und** Schiffbauer-Verband (DBSV)



**National Marine Manufacturers** Association (NMMA)



Marine Industry Association South Africa (MIASA)



Singapore Boating Industry Association (SBIA)



Australian International Marine Exports Group (AIMEX)



Taiwan Yacht Industry Association - KHASING ENT. (TYIA)

<sup>\*</sup>controlled by Police, written test and boat driving

<sup>\*</sup>controlled by Korea Coastguard with standard for construction and safety

# Korea Interna