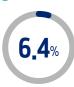

Boat Users**

**Leisure Boat Driving License** 

Total number issued as of 2022 306,927

#### Licenses Issued over Last 5 years

| 7    | 2018    | 2019   | 2020   | 2021   | 2022   |
|------|---------|--------|--------|--------|--------|
| 2    | 1,240   | 17,822 | 20,406 | 21,310 | 19,420 |
| 2018 | 224,548 |        | 21,240 |        |        |
| 2019 | 245,788 |        | 17,822 |        |        |
| 2020 | 266,194 |        |        | 20,406 |        |
| 2021 | 287,504 |        |        | 21,310 |        |
| 2022 | 306,927 |        |        |        | 19,420 |

#### 5 year trend of annual licenses issued

#### **Registered Leisure Boats**

Total registered Leisure Boats 2022 35,793

New in 2022 | **2,386** New in 2021 | **3,073** 

#### Broken down into 4 main categories in 2021

















#### KIBS around the world

Possession of overseas network with a total of 8 institutions by signing MOUs with leading institutions related to the marine leisure industry overseas



British Marine Federation (BM)



Union Nazionale dei Cantieri e delle Industrie Nautiche e Affini (UCINA)



**Deutscher Boots-und** Schiffbauer-Verband (DBSV)



**National Marine Manufacturers** Association (NMMA)



Marine Industry Association South Africa (MIASA)



Singapore Boating Industry Association (SBIA)



Australian International Marine Exports Group (AIMEX)



Taiwan Yacht Industry Association - KHASING ENT. (TYIA)

<sup>\*</sup>controlled by Police, written test and boat driving

<sup>\*</sup>controlled by Korea Coastguard with standard for construction and safety

# Korea Internation