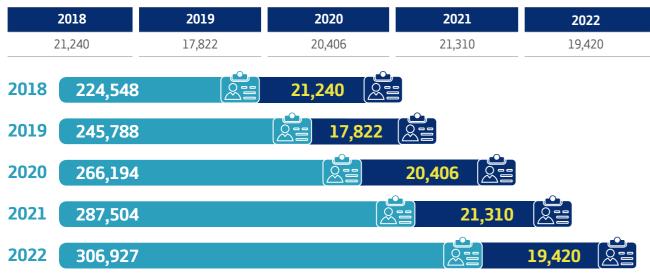

## **Increasing Number of Boat Users**

#### Leisure Boat Driving License

Total number issued as of 2022 306.927

\*controlled by Police, written test and boat driving

## Licenses Issued over Last 5 years

#### 5 year trend of annual licenses issued