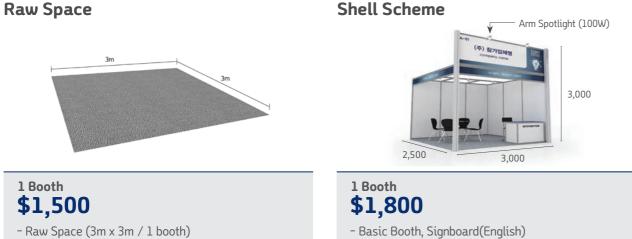

## **Types of Booth & Participant Fee**

- Indoor lighting, Exhibition Carpet

- Electricity 1kw (220V)

- Information Desk, 3 Chairs, Rubbish Bin

\* Additional facilities are requested separately

- Raw Space (3m x 3m / 1 booth)
- Need to apply minimum of 2 booths
- KINTEX designated subcontractors to do the
- Exhibition booth equipment construction
- \* Additional facilities are requested separately

\* Booth Image is subject to change depending on the organizer's circumstances.